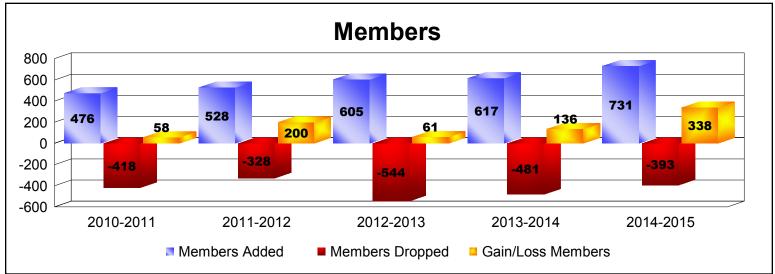

District 323A2 As of June 2015 Cumulative

| Year      | New<br>Clubs | Dropped<br>Clubs | Gain/<br>Loss<br>Clubs | New<br>Members | Charter<br>Members | Reinstate<br>Members | Transfer<br>Members | Total<br>Member<br>Added | Total<br>Members<br>Dropped | Gain/<br>Loss<br>Members |
|-----------|--------------|------------------|------------------------|----------------|--------------------|----------------------|---------------------|--------------------------|-----------------------------|--------------------------|
| 2010-2011 | 4            | -3               | 1                      | 296            | 123                | 48                   | 9                   | 476                      | -418                        | 58                       |
| 2011-2012 | 6            | -2               | 4                      | 333            | 158                | 31                   | 6                   | 528                      | -328                        | 200                      |
| 2012-2013 | 1            | -4               | -3                     | 530            | 47                 | 20                   | 8                   | 605                      | -544                        | 61                       |
| 2013-2014 | 6            | -2               | 4                      | 417            | 158                | 35                   | 7                   | 617                      | -481                        | 136                      |
| 2014-2015 | 6            | -2               | 4                      | 551            | 147                | 12                   | 21                  | 731                      | -393                        | 338                      |
| Average   | 5            | -3               | 2                      | 425            | 127                | 29                   | 10                  | 591                      | -433                        | 159                      |