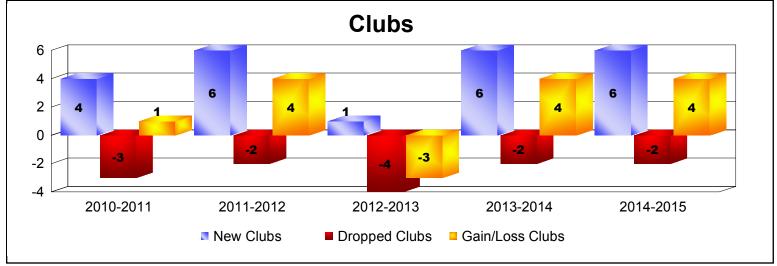

District 323A2 As of June 2015 Cumulative

| Year      | New<br>Clubs | Dropped<br>Clubs | Gain/<br>Loss<br>Clubs | New<br>Members | Charter<br>Members | Reinstate<br>Members | Transfer<br>Members | Total<br>Member<br>Added | Total<br>Members<br>Dropped | Gain/<br>Loss<br>Members |
|-----------|--------------|------------------|------------------------|----------------|--------------------|----------------------|---------------------|--------------------------|-----------------------------|--------------------------|
| 2010-2011 | 4            | -3               | 1                      | 296            | 123                | 48                   | 9                   | 476                      | -418                        | 58                       |
| 2011-2012 | 6            | -2               | 4                      | 333            | 158                | 31                   | 6                   | 528                      | -328                        | 200                      |
| 2012-2013 | 1            | -4               | -3                     | 530            | 47                 | 20                   | 8                   | 605                      | -544                        | 61                       |
| 2013-2014 | 6            | -2               | 4                      | 417            | 158                | 35                   | 7                   | 617                      | -481                        | 136                      |
| 2014-2015 | 6            | -2               | 4                      | 551            | 147                | 12                   | 21                  | 731                      | -393                        | 338                      |
| Average   | 5            | -3               | 2                      | 425            | 127                | 29                   | 10                  | 591                      | -433                        | 159                      |